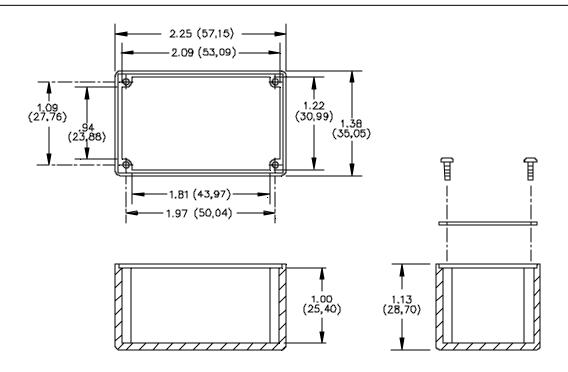

## **Model 2417 Size B Aluminum Box With Cover**

## **MATERIALS:**

Screws: 4 each #2-32 X 1/4" pan head self tapping, steel

Cover: .04 (1.02) Thick aluminum alloy 1100-H14 per, clear anodized per

Shielded Housing: Die cast aluminum alloy A380 or A384., Blue paint per Fed. Std. 595, Color No. 25109.

**ORDERING INFORMATION:** Model 2417

All dimensions are in inches. Tolerances (except noted):  $.xx = \pm .02$ " (,51 mm),  $.xxx = \pm .005$ " (,127 mm). All specifications are to the latest revisions. Specifications are subject to change without notice. Registered trademarks are the property of their respective companies. Made in USA